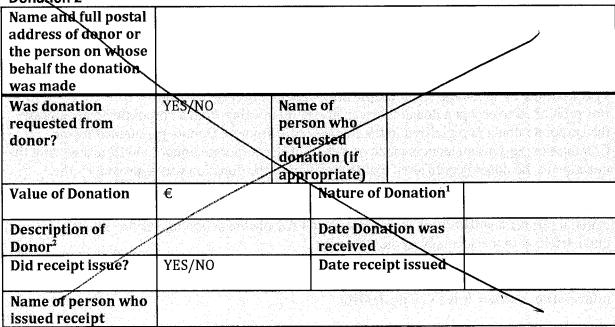

#### **Donation 2**

| Name and full postal address of donor or the person on whose behalf the donation was made |        | _           |                                                    |                       |     | _ |
|-------------------------------------------------------------------------------------------|--------|-------------|----------------------------------------------------|-----------------------|-----|---|
| Was donation requested from donor?                                                        | YES/NO | requ<br>don | e of<br>on who<br>lested<br>ation (if<br>ropriate) |                       |     |   |
| Value of Donation                                                                         | €      |             | Nature of                                          | Donation <sup>1</sup> | * * |   |
| Description of Donor <sup>2</sup>                                                         |        |             | Date Don<br>received                               | ation was             |     |   |
| Did receipt issue?                                                                        | YES/NO | , <u>-</u>  | Date rece                                          | ipt issued            |     |   |
| Name of person<br>who issued receipt                                                      |        |             |                                                    |                       |     | _ |