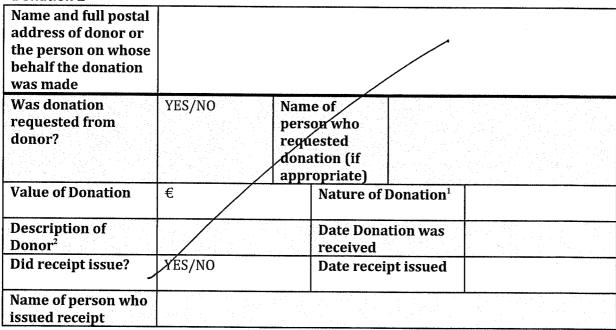

#### 3. Details of Donations (photocopy this page if more than 2 donations are being disclosed)

#### **Donation 1**

| Name and full postal address of donor or the person on whose behalf the donation was made | LEO MO<br>5 LA NOD<br>SHELB<br>BALLSE | 0h           |                                                    | TERR<br>ROA<br>DUE    | ACE<br>DINH |
|-------------------------------------------------------------------------------------------|---------------------------------------|--------------|----------------------------------------------------|-----------------------|-------------|
| Was donation requested from donor?                                                        | YES/NO                                | requ<br>dona | e of<br>on who<br>lested<br>ation (if<br>ropriate) |                       | •           |
| Value of Donation                                                                         | € 750                                 |              | Nature of I                                        | Donation <sup>1</sup> | CHEQUE      |
| Description of Donor <sup>2</sup>                                                         | ENDIVIDU                              | IAL          | Date Dona<br>received                              | tion was              | 17 JAN16    |
| Did receipt issue?                                                                        | YES/NO N                              |              | Date recei                                         | pt issued             |             |
| Name of person who issued receipt                                                         |                                       |              |                                                    |                       |             |

#### **Donation 2**

| Name and full postal address of donor or the person on whose behalf the donation was made |        | _           |                                                    |                       |     | _ |
|-------------------------------------------------------------------------------------------|--------|-------------|----------------------------------------------------|-----------------------|-----|---|
| Was donation requested from donor?                                                        | YES/NO | requ<br>don | e of<br>on who<br>lested<br>ation (if<br>ropriate) |                       |     |   |
| Value of Donation                                                                         | €      |             | Nature of                                          | Donation <sup>1</sup> | * * |   |
| Description of Donor <sup>2</sup>                                                         |        |             | Date Don<br>received                               | ation was             |     |   |
| Did receipt issue?                                                                        | YES/NO | , <u>-</u>  | Date rece                                          | ipt issued            |     |   |
| Name of person<br>who issued receipt                                                      |        |             |                                                    |                       |     | _ |